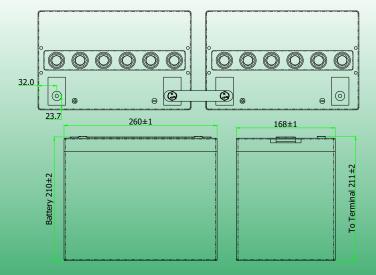

extra Long cycle Life and resistance to mechanical stress and the elements all in one battery.

|             | Dimensions mm - kg |       |        |        |         |        | Dimensions Inches - lbs |       |        |        |         |        |        | Cold Cranking Amps |       |  |
|-------------|--------------------|-------|--------|--------|---------|--------|-------------------------|-------|--------|--------|---------|--------|--------|--------------------|-------|--|
|             |                    |       | Height | Height | Height  |        |                         |       | Height | Height | Height  |        | 20°C   | 0°C                | -18°C |  |
|             | Length             | Width | Auto   | Insert | Battery | Weight | Length                  | Width | Auto   | Insert | Battery | Weight | (68°F) | (32°F)             | (0°F) |  |
| HZY-EV12-80 | 260                | 168   | 229    | 212    | 211     | 24.0   | 10.24                   | 6.61  | 9.02   | 8.35   | 8.31    | 50.4   | 740    | 600                | 425   |  |