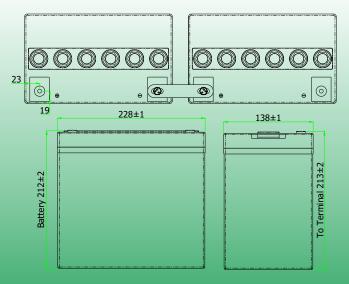

extra Long cycle Life and resistance to mechanical stress and the elements all in one battery.

|             | Dimensions mm - kg |       |        |        |         |        | Dimensions Inches - lbs |       |        |        |         |        |        | Cold Cranking Amps |       |  |
|-------------|--------------------|-------|--------|--------|---------|--------|-------------------------|-------|--------|--------|---------|--------|--------|--------------------|-------|--|
|             |                    |       | Height | Height | Height  |        |                         |       | Height | Height | Height  |        | 20°C   | 0°C                | -18°C |  |
|             | Length             | Width | Auto   | Insert | Battery | Weight | Length                  | Width | Auto   | Insert | Battery | Weight | (68°F) | (32°F)             | (0°F) |  |
| HZY-EV12-55 | 229                | 138   | 231    | 214    | 213     | 16.8   | 9.02                    | 5.43  | 9.09   | 8.43   | 8.39    | 35.3   | 569    | 444                | 294   |  |