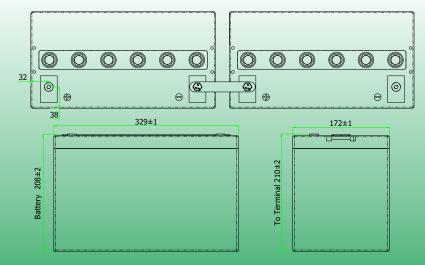

extra Long cycle Life and resistance to mechanical stress and the elements all in one battery.

|              | Dimensions mm - kg |       |        |        |         |        | Dimensions Inches - lbs |       |        |        |         |        |        | Cold Cranking Amps |       |  |
|--------------|--------------------|-------|--------|--------|---------|--------|-------------------------|-------|--------|--------|---------|--------|--------|--------------------|-------|--|
|              |                    |       | Height | Height | Height  |        |                         |       | Height | Height | Height  |        | 20°C   | 0°C                | -18°C |  |
|              | Length             | Width | Auto   | Insert | Battery | Weight | Length                  | Width | Auto   | Insert | Battery | Weight | (68°F) | (32°F)             | (0°F) |  |
| HZY-EV12-110 | 329                | 173   | 227    | 210    | 209     | 30.9   | 12.95                   | 6.81  | 8.94   | 8.27   | 8.23    | 64.9   | 854    | 766                | 560   |  |