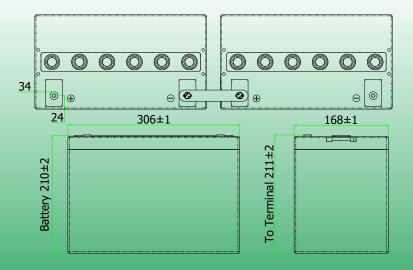

EXTRA LONG CYCLE LIFE and resistance to mechanical stress and the elements all in one battery.

|              | Dimensions mm - kg |       |        |        |         |        | Dimensions Inches - Ibs |       |        |        |         |        |        | Cold Cranking Amps |       |  |
|--------------|--------------------|-------|--------|--------|---------|--------|-------------------------|-------|--------|--------|---------|--------|--------|--------------------|-------|--|
|              |                    |       | Height | Height | Height  |        |                         |       | Height | Height | Height  |        | 20°C   | 0°C                | -18ºC |  |
|              | Length             | Width | Auto   | Insert | Battery | Weight | Length                  | Width | Auto   | Insert | Battery | Weight | (68°F) | (32°F)             | (0°F) |  |
| HZY-EV12-100 | 306                | 168   | 229    | 212    | 211     | 28.3   | 12.05                   | 6.61  | 9.02   | 8.35   | 8.31    | 59.4   | 820    | 715                | 520   |  |